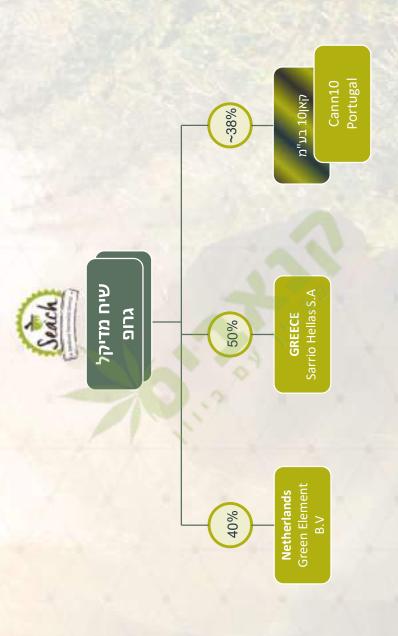

- המשותפת (ובשרשור בתובעת 2). הנתבעים 2-1, הלכה למעשה, הכניסו לחברה המשותפת שותף חדש הוחרעת  $^{5}$ .
- 99. עתה נציג בתמצית את הפעילות המתחרה, ובמסגרת זאת נעמוד שוב, בתמצית על ההפרות השונות שביצעו הנתבעים כעולה מדוח הפעילות והתשקיף:
- א. כאמור, תחום פעילותה המוצהר של הנתבעת 2, כפי שהוצג במסגרת עסקת המיזוג, הוא "בפיתוח גנטיקות ייחודיות, מוצרים מבוססי קנאביס רפואי, טכנולוגיות רלוונטיות לתחום הקנאביס הרפואי ומוצרים נלווים (ראו בעמוד 1 לדיווח מיום 5.5.2019 וכן סעיף 2.1.2 לדוח הפעילות). מאליו מובן כי תחום פעילות זה פולש, ובצורה מובהקת, לתחומי פעילותה של החברה המשותפת, ורחב בהרבה מהחריגים שהוגדרו בסעיף 9 להסכם המייסדים.
- ב. בסעיף 2.1.14 לדוח הפעילות, הצהירה הנתבעת 2 כי "לחברות הקבוצה שיתופי פעולה אסטרטגיים עם חברות תרופות וחברות מחקר מהתחום, לשם יצירת תכשירים רפואיים ותרופות מבוססי קנאביס חברות תרופות וחברות מחקר מהתחום, לשם יצירת הכשירים לפגע במסגרת החברה בפואי".
   במסגרת החברה המשותפת.
- ג. בהמשך לכך, בהתאם לדוח הפעילות ולתשקיף, לנתבעת 2 במועד המיזוג וצפויות לאחריו אחזקות בחברות שונות, כאשר רובן ככולן עוסקות כאמור בתחום פעילותה של החברה המשותפת:
- חברת קאן 10 לנתבעת 2 38.75% ממניות החברה (סעיף 2.1.5 לדוח הפעילות). לחברת קאן 10 חממה טכנולוגית אשר תחתיה פועלות מספר חברות סטארט-אפ המתמקדות במחקרים ופיתוח בתחום הקנאביס הרפואי (שם; וראו גם בסעיף 25.3 לתשקיף). במסגרת החממה הטכנולוגית, עוסקת קאן 10 במחקר בתחום קנאבינואידים, פיתוח פורמלציות ייעודיות לטיפול באינדיקציות תחום מחקר בו עוסקת במישרין החברה המשותפת, ועוד.

עוד יצוין כי חברה בת של קאן 10 היא קאן 10 פורטוגל, שמתמקדת באספקת תפרחות ומיצויים המבוססים על מוצרים שפיתחה הנתבעת 2 – כאשר זכות ההפצה שהייתה אמורה הנתבעת 2 להציע לחברה המשותפת כאמור מעולם לא גולתה או ניתנה לתובעים. בדומה, קאן 10 היא בעל המותג קנארית – שמן לגביו הייתה כאמור אמורה להינתן זכות הפצה לתובעת 1.

- חברת Eybna Technologies LTD באמצעות חברה זו, הנתבעת 2 "בוחנת באופן מתמיד טכנולוגיות חדשות בתחום הקנאביס הרפואי, במטרה למקסם את יכולת הגידול שלה ולהפיק מוצרים נלווים" (סעיף 2.1.12 לדוח הפעילות וסעיפים 25.1 ו-27.2 לתשקיף). בהתאם לדוח הפעילות, הנתבעת 2 פועלת בשיתוף פעולה עם אוניברסיטת בר אילן לפיתוח מולקולה נגזרת של HTC המוצרים שביכולתם של הנתבעים לייצר, נזכיר כי דומה שעובדה זו נשתכחה מהם, הוגבלה למוצרים קיימים שפותחו לפני שנת 2012. על הנתבעים היה לבחון טכנולוגיות חדשות והפקת מוצרים נלווים באמצעות החברה המשותפת, ואידך זיל גמור.
- <u>חברת טרגיין</u> הנתבעת 2 מחזיקה במחצית ממניות החברה, אשר ייעוסקת בין השאר בפיתוח

- שיטות לגידול קנאביס בתנאי פארמה ו $\prime$ או במעבדה $\prime\prime$  (סעיף 2.1.5 לדוח הפעילות וסעיף 25.5 לתשקיף). החברה עוסקת גם בייצור קנאבינואידים.
- <u>חברת PlantArc Bio Ltd</u> הנתבעת 2 מחזיקה במניות בחברה שתחום עיסוקה הוא "תחום המחקר הגנטי" (סעיף 2.1.12 לדוח הפעילות). שוב, בדיוק כמו תחום בליבת פעילותה של החברה המשותפת.
- חברת Tidal Health Solutions נרכשה על ידי הנתבעת 2 בשנת 2018, מדובר בחברה "פעילה בתחום הקנאביס הרפואי בקנדה, ומהווה שותפה אסטרטגית של החברה [הנתבעת 2] לשם הרחבת פעילותה בקנדה" (סעיף 2.1.10 לדוח הפעילות). גם כאן, מדובר בפעילות הנמצאת עמוק בתחום הפעילות של החברה המשותפת. בכלל, המטרה של רכישת החברה הייתה להרחיב את תחום פעילותה לקנדה כאשר כל פעילות קשורה באופן כלשהו לקנאביס רפואי בוודאי מחוץ לישראל היה על המייסדים, וביניהם הנתבעים, לבצע במסגרת החברה המשותפת.
- ומדובר בדוגמאות בלבד עיון בדוח הפעילות מלמד על <u>רכישת אחזקות בעשרות חברות</u> <u>המתחרות בצורה ישירה בתובעת 1</u>.

מכיוון שאין טוב ממראה עיניים, להלן תרשים זרימה שצורף לדוח הפעילות ולתשקיף (בעמ' א-13) – כאשר כל החברות בהן יש לנתבעת 2 אחזקות עוסקות בתחום הפעילות של החברה המשותפת:

- מסעיף 1.61 לדוח הפעילות והתשקיף, תחת הפרק ״הסכמים מהותיים״, עולה כי בחודש דצמבר 2017 התקשרה הנתבעת 2 ״בהסכם לקבלת שירותי ייצור של מוצרי הקנאביס הרפואי של החברה, הכוללים את כל התצורות המאושרות לייצור והפצה על-ידי משרד הבריאות, עם חברת פנאקסיה תעשיות פרמצבטיות בע״מ... החברה [הנתבעת 2] מספקת ליצרן את חומרי הגלם והיצרן מייצר עבור החברה את המוצרים כפי שנקבע בהסכם הייצור, תחת מותג החברה״ (שם). ובכן, ביחס למוצרים מבוססי קנאביס רפואי, בפיתוח המבוסס על חומרי הגלם של הנתבעת 2, הוסכם כי החברה המשותפת תפתח. וגם אם מדובר במוצרים קיימים, ונניח כי פותחו לפני הקמת החברה המשותפת (שאחרת מדובר בהפרה של איסור אי התחרות) הרי שזכות הראשונים להפצה לא הוצעה לחברה המשותפת.
- ה. עוד מן הראוי לציין כי בהתאם לדוח הפעילות ולתשקיף, הנתבעת 2 מבצעת פעילות רחבה וענפה מחוץ ה. עוד מן הראוי לציין כי בהתאם לדוח הפעילות בקודה ועוד בתחום הקנאביס הרפואי (ראו למשל לישראל בהולנד, בפורטוגל, בארה״ב, ביוון, בקנדה ועוד בתחום הקנאביס הרפואי