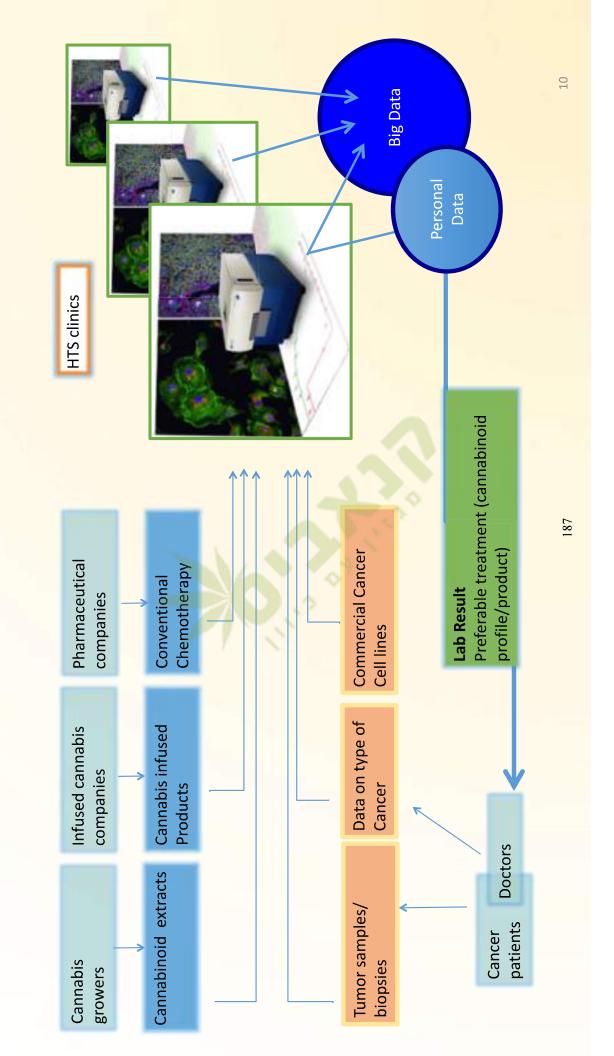

### ג2. <u>אומד דעתם של הצדדים ממועד הקמת החברה המשותפת – פעילות רחבה בתחום הטיפולים</u> באמצעות קנאביס רפואי

- 34. נמשיך. מתחילת פעילותה ועד היום, פעלה החברה נמרצות כדי לקדם את מטרותיה. כחלק מזה, הנתבע 1 היה חלק אינטגרלי בפעילות החברה. הוא נשא תפקיד בחברה (ובכלל זה דירקטור ואף יו״ר הדירקטוריון בהתאם להסכם המייסדים הראשון כאמור), השתתף בישיבות פנימיות ועם צדדים שלישיים, היה מעורב בקבלת ההחלטות, עזר לנסח מסמכים, קיבל תחומי אחריות, ועוד ועוד.
- 35. יצוין, כי החברה החליטה בחודשים הראשונים להקמתה להתמקד, מסיבות פרקטיות, בפיתוח מוצרים מבוססי קנאביס רפואי בתחום הטיפול התומך. כחלק מזה, הוגשו בארהייב מספר בקשות לרישום פטנטים בקשר למוצרים בתחום הטיפול התומך. כוונת המייסדים הייתה שבמקביל ולאחר מכן תתחיל הפעילות המחקרית כדי לבסס מוצרים חדשים הן בתחום הטיפול התומך הן בתחום הטיפול המהותי.
- 36. מלבד נוסחו הברור של הסכם המייסדים, גם ראיות רבות מלמדות על כוונת הצדדים בנוגע לתחום פעילותה של החברה המשותפת. נציג להלן מספר דוגמאות, תוך התרכזות במצגים ובאומד דעתם של המייסדים לעניין תחום פעילותה של החברה, נוכח חשיבותה של סוגיה זו לעניינה של תובענה זו.
- 37. <u>ראשית,</u> כאמור, החברה נדרשה לאישור של הרגולטור משרד הבריאות, לטובת פעילותה המחקרית בישראל. במסגרת זאת, ביקש משרד הבריאות מהחברה לקבל סקירה והסבר לעניין החברה ומטרותיה. בהתאם, ניסחו המייסדים, ובכללם הנתבע 1, מסמך הכולל פירוט אודות החברה.
  - ההתכתבות בין המייסדים ונוסח מסמך הפירוט למשרד הבריאות מצורפת <u>כנספח 9</u> לכתב התביעה.
    - 38. במסגרת זאת, הציגה החברה למשרד הבריאות את תחומי פעילותה, באופן הבא:

יי<u>בשלב זה</u> לחברה שלושה מוצרי בסיס:

- 1. קפסולות קנאביס טבעי בשחרור איטי.
  - 2. משאפים עם אבקת קנאביס יבשה.

3. שמן קנאביס מרוכז למאיידים.

החברה תחל בקרוב במחקר הבודק השפעת הקנאביס על תרביות תאים סרטניים והיא מבקשת אישור מהרגולטור למחקר זה. המחקר אינו על בני אדם"י.

דברים אלה, למותר לציין, מלמדים כי המייסדים הסכימו כי תחום פעילותה של החברה יהיה רחב, וכי ממש ממועד הקמת החברה כוונת המייסדים הייתה לרכז במסגרת החברה המשותפת את כלל הפעילות בתחום הקנאביס הרפואי (מלבד גידול בישראל), ובכלל זה מחקר לטיפולים רפואיים מהותיים מבוססי קנאביס (כולל טיפול לסרטן).