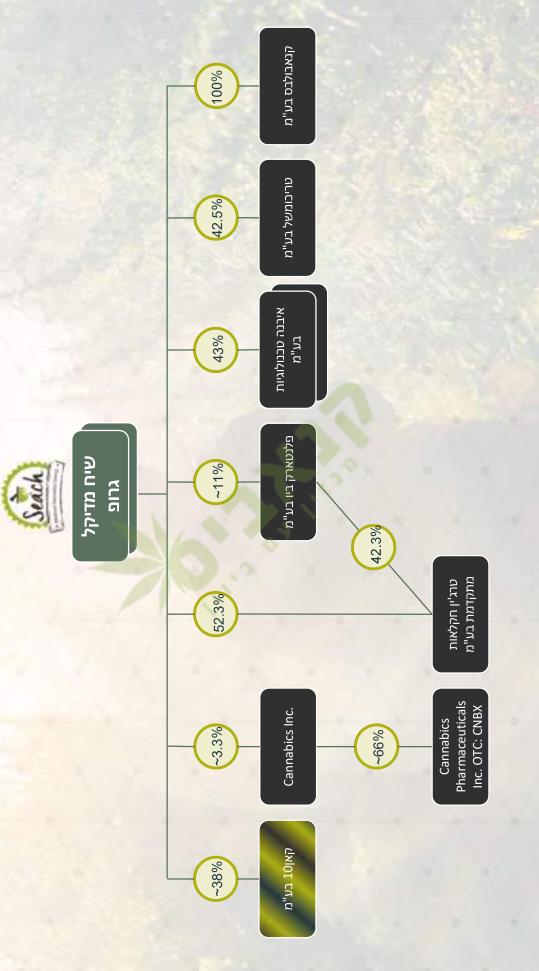

#### ב. הצדדים

9. <u>התובעת 1,</u> Cannabics Inc. היא חברה פרטית שהוקמה בדלאוור ארה״ב. תחום עיסוקה של החברה, כפי to develop and - שהוגדר בהסכם המייסדים, הוא פיתוח מוצרים וטיפולים מבוססים על קנאביס רפואי commercialize processed cannabis based medicinal products and treatments

תעודת ההתאגדות של התובעת 1 מצורף כנספח 1 לכתב התביעה.

10. <u>התובעת 2, התובעת 2</u> הצורית הנסחרת בבורסה בארהייב (רשומה במדינת במדינת במדינת 2 התובעת 1 רכשה 25.4.2014 ממניות התובעת 2 והפכה לבעלת השליטה בתובעת נבאדה, ארהייב). ביום 25.4.2014 התובעת 2 עם חברה ציבורית (American Mining Corporation), והפכה בהתאם 2. ביום 20.6.2014 מוזגה התובעת 2 עם חברה ציבורית (מחר תחת הסימן CBNX). ביום לציבורית. התאגיד הממוזג נקרא מאז והכ. על רכישת הקניין הרוחני והידע של החברה המשותפת. במועד זה הפכה התובעת 2 דיווחה לבורסה על רכישת הקניין הרוחני והידע של החברה המשותפת. בשרשור הפכה התובעת 1, דה פקטו, לחברה בת של התובעת 2. התובעים 8-3 והנתבעים מחזיקים דה פקטו, בשרשור באמצעות אחזקותיהם בתובעת 1, במניות של התובעת 2.

ההודעה לבורסה בדבר רכישת מניות על ידי החברה בתובעת 2 מצורפת כנספח 2 לכתב התביעה.

ההודעה לבורסה בדבר מיזוג התובעת 2 עם חברה ציבורית מצורפת <u>כנספח 3</u> לכתב התביעה.

ההודעה לבורסה בדבר רכישת קניינה של התובעת 1 על ידי התובעת 2 מצורפת כנספח 4 לכתב התביעה.

- 11. <u>התובע 3,</u> מר איתמר בורוכוב, הוא בעל מניות, דירקטור בחברה המשותפת ובתובעת 2, וצד להסכם המייסדים. למר בורוכוב ניסיון עשיר ביזמות בתחום הקנאביס הרפואי.
- 12. <u>התובע 4,</u> מר אייל ברעד, הוא בעל מניות, מנכ״ל ויו״ר הדירקטוריון בחברה המשותפת, מנכ״ל ויו״ר הדירקטוריון בתובעת 2, וצד להסכם המייסדים. למר ברעד תואר שני במנהל עסקים (MBA) והוא יזם בעל ניסיון רב בתחום האינטרנט, היי-טק, וביג דאטה.
- 13. <u>התובע 5,</u> דייר גיל פיילר, הוא בעל מניות בחברה המשותפת, יוייר הוועדה המייעצת ומשקיף בדירקטוריון של התובעת 2. דייר פיילר הוא חוקר בתחום הכלכלי, ופרסם 7 ספרים בנושא. מלבד זאת, דייר פיילר הוא חוקר ואיש עסקים המתמחה בליווי חברות.
- 14. <u>התובע 6</u>, ד״ר אייל בלן, הוא בעל מניות בחברה המשו<mark>תפת, צד לה</mark>סכם המייסדים, וסמנכ״ל טכנולוגיות בתובע 14. בתובעת 2. ד״ר בלן מחזיק בתואר דוקטור (PhD) בפיזיולוגיה של המוח, ומתמחה בתחום הביולוגיה המולקולארית, חקר הסרטן ופרמקולוגיה ובפרט בהשפעותיו של קנאביס בתחום זה.
- 15. <u>התובע 7,</u> מר אריאל קירציוק, הוא בעל מניות בחברה המשותפת. מר קירציוק הוא יזם אינטרנט והיי-טק בעל ניסיון רב.
- 16. <u>התובע 8,</u> מר גבריאל יריב, הוא בעל מניות בחברה המשותפת, וסמנכייל תפעול ודירקטור בתובעת 2. מר יריב הוא יזם ובעל ניסיון של מעל 20 שנה בתחום המכשור הרפואי.
  - .17 <u>הנתבע 1,</u> מר שי שריד, הוא בעל מניות בחברה המשותפת, וצד להסכם המייסדים.
- 18. הנתבעת 2, חברת שיח שריד בע"מ, היא חברה פרטית שהוקמה בשנת 2007. הנתבע 1 הוא מנכ"ל ודירקטור בנתבעת 2, המוחזקת כיום ב-100% על ידי הנתבעת 3. קודם לכך, היה הנתבע 1 בעל מניות מהותי בנתבעת 2 בנתבעת 2 היא בעלת מניות בחברה המשותפת וצד להסכם המייסדים.

נסח של הנתבעת 2 מצורף <u>כנספח 5</u> לכתב התביעה.

טופס בדבר אחזקת המניות ודוח שנתי של הנתבעת 2 עובר למיזוג עם הנתבעת 3 מצורף כנספח 6 לכתב התביעה.

19.  $\frac{6}{6}$  חברת שיח מדיקל גרופ בעיימ, היא חברה ציבורית שהתמזגה עם הנתבעת 2. בטרם המיזוג, נקראה החברה ביונד טיים אחזקות בעיימ. החברה מוגדרת במערכת המאייה כחברה שתחום עיסוקה הוא ייגידול, ריבוי,ייצור ושיווק מוצרי קנאביס רפואי. (לשעבר ייביונד טייםיי)יי.  $^{1}$  הנתבע 1 הוא דירקטור בנתבעת 3 (כמו גם בנתבעת 2, כאמור לעיל).

- 5.1" פיתוח תרופות ומוצרי פארמצטיקה המבוססים על חומרים פעילים מצמח הקנאביס ומצמחים אחרים.
  - 5.2 **ייצור ושיווק של מוצרי החברה** ומוצרים נוספים.
    - 5.3 הדרכה, מכירה והשקעותיי

עינינו הרואות: ממש מהקמת החברה, הסכימו המייסדים וביניהם הנתבע 1 כי החברה תעסוק בצורה רחבה בתחום הקנאביס הרפואי, ואף מעבר לכך.

- 32. בכל מקרה, לא נתמקד בהוראות הסכם המייסדים הראשון, מכיוון שהסכם המייסדים הנוכחי ביטל אותו והחליף אותו גם למפרע כאמור. כן נציין שתי סוגיות נוספות, מעבר להגדרת תחום פעילות החברה המשותפת שהוצג לעיל, החשובות לעניין תחולת הסכם המייסדים הנוכחי:
  - א. הנתבעת 2 לא הייתה צד להסכם המייסדים הראשון.
- ב. במסגרת תניית אי התחרות בהסכם נקבע כי תניית התחרות <u>לא</u> תחול על ייעסקיה של חברת שיח שריד בעיימיי.
- נציין, כי הנתבעת 2 היא <u>כן</u> צד להסכם המייסדים הנוכחי, **ותניית התחרות הוחלה אף לגביה** (מלבד חריגים מצומצמים גידול קנאביס והפקת מספר מוצרים שהיו קיימים עובר להקמת החברה המשותפת).
- 13. עוד מן הראוי לציין כי בהתאם להסכם המייסדים הראשון, מונה הנתבע 1 בתור <u>יו״ר דירקטוריון</u> התובעת 31 (ראו בסעיף 6.3 להסכם).

"The Corporation was incorporated to develop and commercialize processed cannabis based medicinal products and treatments."

- 70. כפי שניתן לראות, **המדובר בתחום פעילות רחב ביותר, ופעילות החברה בהסכם המייסדים עליו חתומים הנתבעים 2-1 כאמור לא צומצמה בשום מובן, ובוודאי לא לפיתוח קפסולה לשחרור קנאביס.** תחום פעילות רחב זה אך מוכיח שכאמור אומד דעתם של המייסדים הייתה כי <u>כלל הפעילות בתחום הקנאביס הרפואי של מייסדי החברה בכלל, ובוודאי במבט צופה פני עתיד תתבצע במסגרת החברה.</u>
- 71. כדי לוודא שאכן פעילות זו תתבצע אך במסגרת החברה המשותפת, נקבעו מספר הוראות בהסכם המייסדים הנוכחי כדלקמן. נציג את שלוש ההוראות המרכזיות לעניין זה.
- 72. <u>ראשית,</u> במסגרת סעיף 3 להסכם המייסדים נקבעו הוראות לעניין <u>קניין רוחני</u>. נקבע כי כל אחד ממייסדי החברה (ובכלל זה <u>הנתבעים 2-1</u>) ממחה ומסכים כי <u>הבעלות המלאה</u> בזכויות הקניין הרוחני ביחס לפעילות החברה (Field of Business) כפי שהוגדרה בהסכם המייסדים לחברה. במסגרת זאת, הוסכם כי כל רעיון, סוד מסחרי, שיפור או התאמה וכיוייב של כל אחד מהמייסדים מועבר <u>ויהיה שייך לחברה</u>.
- 73. <u>שנית,</u> במסגרת סעיף 9 להסכם המייסדים נקבעה תניית <u>אי תחרות</u>. בשל חשיבות הדברים, נביא את נוסחה המלא של תניית אי התחרות:

"to develop and – לעניין זה, מן הראוי לציין, כי תחום הפעילות של החברה הוגדר כאמור בתור המוצרים. כי תחום הפעילות של commercialize processed cannabis based medicinal products and treatments בתחום העיסוק של החברה עולה כדי התחרות בחברה, והקניין הרוחני בגין פיתוח מוצרים אלה – שייך לחברה המשותפת, בהתאם להסכם המייסדים.

101. כבר בשקף הפותח, מציגה את עצמה הנתבעת 3 בתור חברה המקיימת יי<u>פעילות מחקר לאורך השנים בשיתוף האקדמיה וגופים פרטיים</u>יי (שם, בעמי 4). בהמשך לכך, עמוד 18 לאותה המצגת עוסק ביישיח טכנולוגיות – הובלה טכנולוגית מחקריתיי:

וכך גם כאן. העובדה שעניין הקפסולה עלה – ואז ירד – מהווה ראיה חד משמעית כי לפנינו <u>הסדר שלילי</u> השולל את טענת הנתבעים 2-1.

- ה. לכך יש להוסיף שכאמור לא ניתן לטעון כי הסכם המייסדים נוּסח ״בהיסח הדעת״. התקיים הליך סדור, מול משרד עורכי דין מוביל, נשלחו טיוטות וניתנו הערות על ידי המייסדים, והנתבעים 2-1 אף היו מיוצגים בנפרד. בהתאם, לשונו הברורה של ההסכם מלמדת בבירור על אומד דעתם של הצדדים.
  - ו. ראיה מכרעת לקלישות הטענה מצויה בדוח הפעילות ובתשקיף, שם הוצגו התובעות 2-1 באופן הבא:
    - כ- Cannabics Pharmaceuticals Inc. 25.2 ("קנאביקט פארטה"): החברה מחזיקה כ- 47% מחון ממניות חברת ממניות חברת ("קנאביקט") אשר מחזיקה כ- 47% מחון המניות המונפק והנפרע של קנאביקס פארמה.

      קנאביקס פארמה עוסקת בפיתויה מערכות לאבחון קנאביס רפואי מתקדמים, פיתוח קפסולות בשחרור מושהה ותרופות מבוססות צמח הקנאבים מותאמות אישית קנאביקס פארמה מפתחת כלים דיאגטוסטיים ומערכות סריקה לפרסונליזציה של

טיפול בסרטן כעזרת צמח הקנאבים, ומחזיקה בפטנט על קפסולה בשחרור מושהה ופטנטים נוספים על טכנולוגיות הסריקה. קנאביקס פארמה נסחרת בבורסת OTC ארהייב תחת חסימול CNBX.

דהיינו: גם בהצגת החברה המשותפת על ידי הנתבעים בעצמם הוצג כי לחברה המשותפת תחום פעילות רחב, ובוודאי לא נטען כי פעילות החברה המשותפת מתמצה באותה קפסולה.

#### ד4. עילת התביעה של התובעת 2 ועילת התביעה כלפי הנתבעת 3

146. לעניין התובעת 2 – תובעת זו רכשה ביום 24.7.2014 את הידע של התובעת 1. בהתאם, הנזק שנגרם לתובעת 1. לעניין התובעת 2 - חובעת 1. ובכלל זה השימוש בקניין הרוחני על ידי הנתבעים, נגרם למעשה לתובעת 2. יותר מכך: בהתאם לחוות 1. דעת משפטית מיום 21.1.2020, מטעם היועץ המשפטי של התובעת 2, אי הגשת התביעה גם בשם התובעת 2 יכולה להקים עילת תביעה לבעלי מניותיה, באמצעות תביעה נגזרת, בגין אי מיצוי זכויותיה בגין ההפרות שביצעו הנתבעים.