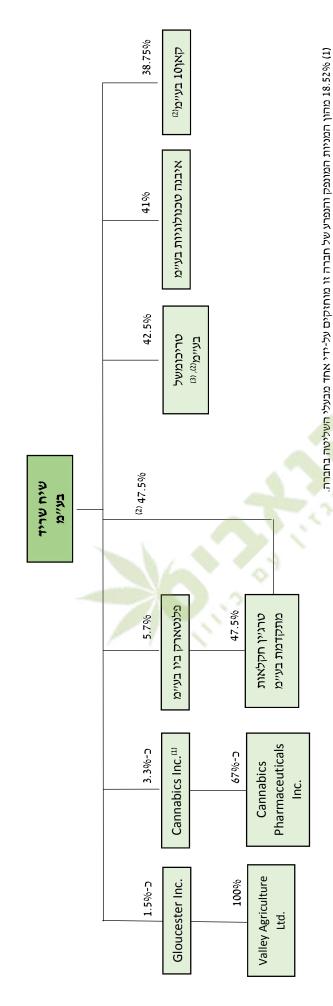

- המשותפת (ובשרשור בתובעת 2). הנתבעים 2-1, הלכה למעשה, הכניסו לחברה המשותפת שותף חדש הוחרעת  $^{5}$ .
- 99. עתה נציג בתמצית את הפעילות המתחרה, ובמסגרת זאת נעמוד שוב, בתמצית על ההפרות השונות שביצעו הנתבעים כעולה מדוח הפעילות והתשקיף:
- א. כאמור, תחום פעילותה המוצהר של הנתבעת 2, כפי שהוצג במסגרת עסקת המיזוג, הוא "בפיתוח גנטיקות ייחודיות, מוצרים מבוססי קנאביס רפואי, טכנולוגיות רלוונטיות לתחום הקנאביס הרפואי ומוצרים נלווים (ראו בעמוד 1 לדיווח מיום 5.5.2019 וכן סעיף 2.1.2 לדוח הפעילות). מאליו מובן כי תחום פעילות זה פולש, ובצורה מובהקת, לתחומי פעילותה של החברה המשותפת, ורחב בהרבה מהחריגים שהוגדרו בסעיף 9 להסכם המייסדים.
- ב. בסעיף 2.1.14 לדוח הפעילות, הצהירה הנתבעת 2 כי "לחברות הקבוצה שיתופי פעולה אסטרטגיים עם חברות תרופות וחברות מחקר מהתחום, לשם יצירת תכשירים רפואיים ותרופות מבוססי קנאביס חברות תרופות וחברות מחקר מהתחום, לשם יצירת הכשירים לפגע במסגרת החברה בפואי".
   במסגרת החברה המשותפת.
- ג. בהמשך לכך, בהתאם לדוח הפעילות ולתשקיף, לנתבעת 2 במועד המיזוג וצפויות לאחריו אחזקות בחברות שונות, כאשר רובן ככולן עוסקות כאמור בתחום פעילותה של החברה המשותפת:
- חברת קאן 10 לנתבעת 2 38.75% ממניות החברה (סעיף 2.1.5 לדוח הפעילות). לחברת קאן 10 חממה טכנולוגית אשר תחתיה פועלות מספר חברות סטארט-אפ המתמקדות במחקרים ופיתוח בתחום הקנאביס הרפואי (שם; וראו גם בסעיף 25.3 לתשקיף). במסגרת החממה הטכנולוגית, עוסקת קאן 10 במחקר בתחום קנאבינואידים, פיתוח פורמלציות ייעודיות לטיפול באינדיקציות תחום מחקר בו עוסקת במישרין החברה המשותפת, ועוד.

עוד יצוין כי חברה בת של קאן 10 היא קאן 10 פורטוגל, שמתמקדת באספקת תפרחות ומיצויים המבוססים על מוצרים שפיתחה הנתבעת 2 – כאשר זכות ההפצה שהייתה אמורה הנתבעת 2 להציע לחברה המשותפת כאמור מעולם לא גולתה או ניתנה לתובעים. בדומה, קאן 10 היא בעל המותג קנארית – שמן לגביו הייתה כאמור אמורה להינתן זכות הפצה לתובעת 1.

- חברת Eybna Technologies LTD באמצעות חברה זו, הנתבעת 2 "בוחנת באופן מתמיד טכנולוגיות חדשות בתחום הקנאביס הרפואי, במטרה למקסם את יכולת הגידול שלה ולהפיק מוצרים נלווים" (סעיף 2.1.12 לדוח הפעילות וסעיפים 25.1 ו-27.2 לתשקיף). בהתאם לדוח הפעילות, הנתבעת 2 פועלת בשיתוף פעולה עם אוניברסיטת בר אילן לפיתוח מולקולה נגזרת של HTC המוצרים שביכולתם של הנתבעים לייצר, נזכיר כי דומה שעובדה זו נשתכחה מהם, הוגבלה למוצרים קיימים שפותחו לפני שנת 2012. על הנתבעים היה לבחון טכנולוגיות חדשות והפקת מוצרים נלווים באמצעות החברה המשותפת, ואידך זיל גמור.
- <u>חברת טרגיין</u> הנתבעת 2 מחזיקה במחצית ממניות החברה, אשר ייעוסקת בין השאר בפיתוח

- שיטות לגידול קנאביס בתנאי פארמה ו $\prime$ או במעבדה $\prime\prime$  (סעיף 2.1.5 לדוח הפעילות וסעיף 25.5 לתשקיף). החברה עוסקת גם בייצור קנאבינואידים.
- <u>חברת PlantArc Bio Ltd</u> הנתבעת 2 מחזיקה במניות בחברה שתחום עיסוקה הוא "תחום המחקר הגנטי" (סעיף 2.1.12 לדוח הפעילות). שוב, בדיוק כמו תחום בליבת פעילותה של החברה המשותפת.
- חברת Tidal Health Solutions נרכשה על ידי הנתבעת 2 בשנת 2018, מדובר בחברה "פעילה בתחום הקנאביס הרפואי בקנדה, ומהווה שותפה אסטרטגית של החברה [הנתבעת 2] לשם הרחבת פעילותה בקנדה" (סעיף 2.1.10 לדוח הפעילות). גם כאן, מדובר בפעילות הנמצאת עמוק בתחום הפעילות של החברה המשותפת. בכלל, המטרה של רכישת החברה הייתה להרחיב את תחום פעילותה לקנדה כאשר כל פעילות קשורה באופן כלשהו לקנאביס רפואי בוודאי מחוץ לישראל היה על המייסדים, וביניהם הנתבעים, לבצע במסגרת החברה המשותפת.
- ומדובר בדוגמאות בלבד עיון בדוח הפעילות מלמד על <u>רכישת אחזקות בעשרות חברות</u> <u>המתחרות בצורה ישירה בתובעת 1</u>.

מכיוון שאין טוב ממראה עיניים, להלן תרשים זרימה שצורף לדוח הפעילות ולתשקיף (בעמ' א-13) – כאשר כל החברות בהן יש לנתבעת 2 אחזקות עוסקות בתחום הפעילות של החברה המשותפת:

- מסעיף 1.61 לדוח הפעילות והתשקיף, תחת הפרק ״הסכמים מהותיים״, עולה כי בחודש דצמבר 2017 התקשרה הנתבעת 2 ״בהסכם לקבלת שירותי ייצור של מוצרי הקנאביס הרפואי של החברה, הכוללים את כל התצורות המאושרות לייצור והפצה על-ידי משרד הבריאות, עם חברת פנאקסיה תעשיות פרמצבטיות בע״מ... החברה [הנתבעת 2] מספקת ליצרן את חומרי הגלם והיצרן מייצר עבור החברה את המוצרים כפי שנקבע בהסכם הייצור, תחת מותג החברה״ (שם). ובכן, ביחס למוצרים מבוססי קנאביס רפואי, בפיתוח המבוסס על חומרי הגלם של הנתבעת 2, הוסכם כי החברה המשותפת תפתח. וגם אם מדובר במוצרים קיימים, ונניח כי פותחו לפני הקמת החברה המשותפת (שאחרת מדובר בהפרה של איסור אי התחרות) הרי שזכות הראשונים להפצה לא הוצעה לחברה המשותפת.
- ה. עוד מן הראוי לציין כי בהתאם לדוח הפעילות ולתשקיף, הנתבעת 2 מבצעת פעילות רחבה וענפה מחוץ ה. עוד מן הראוי לציין כי בהתאם לדוח הפעילות בקודה ועוד בתחום הקנאביס הרפואי (ראו למשל לישראל בהולנד, בפורטוגל, בארה״ב, ביוון, בקנדה ועוד בתחום הקנאביס הרפואי